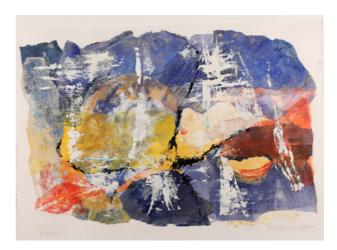

## PADDY SUMMERFIELD

movement, horizons, colour and texture

I still paint and etch but more recently have concentrated on Chigiri-e an ancient Japanese way of "painting with paper", very expressive with colour and texture. I use Tenguoshi paper. I begin with reality but move toward abstraction. I

# SECONDARY ART-RELATED ACTIVITIES

1989 - atelier and exhibition above Mazie1993 Gallery, Den Haag

circus rider, 2017 collageof etched paper, 70 x 75

dans, 2016 chigiri-e, 50 x 55

Regatta, 2007 gemengde met chigiri-e, 100 x 85 cms