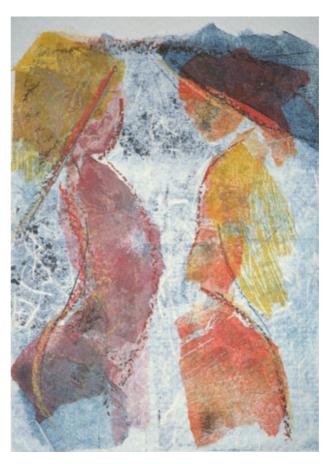

## PADDY SUMMERFIELD

movement, horizons, colour and texture

I still paint and etch but more recently have concentrated on Chigiri-e an ancient Japanese way of "painting with paper", very expressive with colour and texture. I use Tenguoshi paper. I begin with reality but move toward abstraction. I

Mooch etching, 48 x 50

entre nous chigiri-e, 55 x 85

two dimensions drawing, 75 x 50