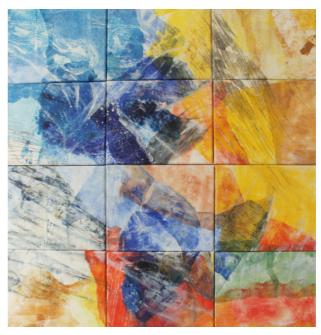

## PADDY SUMMERFIELD

movement, horizons, colour and texture

I still paint and etch but more recently have concentrated on Chigiri-e an ancient Japanese way of "painting with paper", very expressive with colour and texture. I use Tenguoshi paper. I begin with reality but move toward abstraction. I

# SECONDARY ART-RELATED ACTIVITIES

1989 - atelier and exhibition above Mazie1993 Gallery, Den Haag

circus rider, 2017 collageof etched paper, 70 x 75

dans, 2016 chigiri-e, 50 x 55

Regatta, 2007 gemengde met chigiri-e, 100 x 85 cms