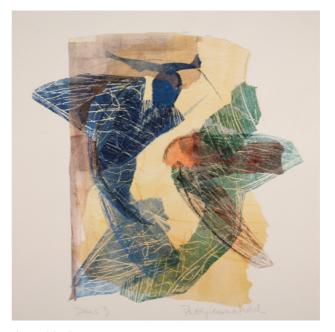

## PADDY SUMMERFIELD

movement, horizons, colour and texture

I still paint and etch but more recently have concentrated on Chigiri-e an ancient Japanese way of "painting with paper", very expressive with colour and texture. I use Tenguoshi paper. I begin with reality but move toward abstraction. I

# SECONDARY ART-RELATED ACTIVITIES

1989 - atelier and exhibition above Mazie1993 Gallery, Den Haag

circus rider, 2017 collageof etched paper, 70 x 75

dans, 2016 chigiri-e, 50 x 55

Regatta, 2007 gemengde met chigiri-e, 100 x 85 cms