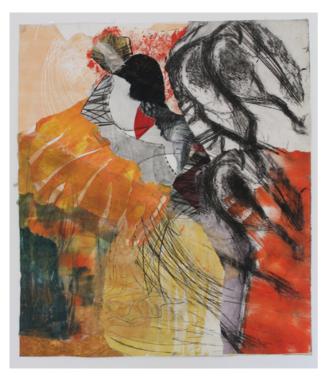

## PADDY SUMMERFIELD

movement, horizons, colour and texture

I still paint and etch but more recently have concentrated on Chigiri-e an ancient Japanese way of "painting with paper", very expressive with colour and texture. I use Tenguoshi paper. I begin with reality but move toward abstraction. I

# SECONDARY ART-RELATED ACTIVITIES

1989 - atelier and exhibition above Mazie1993 Gallery, Den Haag

circus rider, 2017 collageof etched paper, 70 x 75

dans, 2016 chigiri-e, 50 x 55

Regatta, 2007 gemengde met chigiri-e, 100 x 85 cms